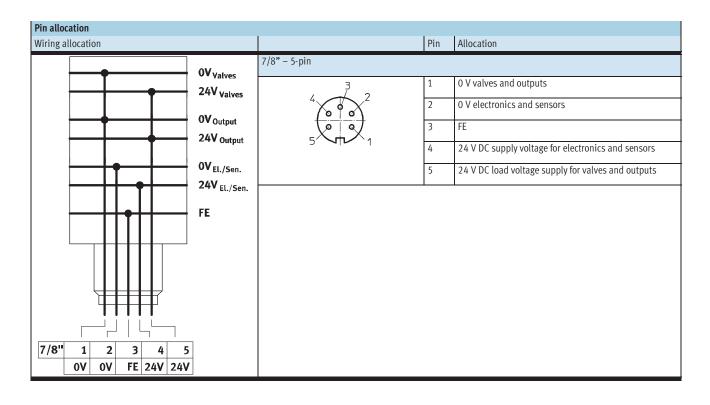

|     |                                                    |
|                 |                                                                                       |              |     |                                                    |
| M18 1 2 3 4     |                                                                                       |              |     |                                                    |
| 7/8" A B D C    |                                                                                       |              |     |                                                    |
| 24V 24V 0V FE   |                                                                                       |              |     |                                                    |





Terminal CPX FESTO

Technical data – Interlinking block with system supply



148