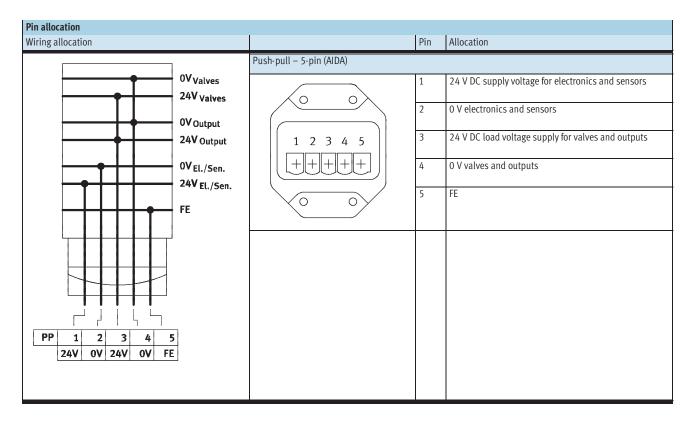

|                                                                                       |              |     |                                                    |
| M18 1 2 3 4     |                                                                                       |              |     |                                                    |
| 7/8" A B D C    |                                                                                       |              |     |                                                    |
| 24V 24V 0V FE   |                                                                                       |              |     |                                                    |





Terminal CPX FESTO

Technical data – Interlinking block with system supply



148